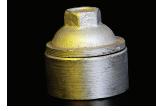

Wheat Thresher Seep Cup (All Sizes Available)

Disc Harrow Hub (All Sizes Available)

Wheat Thresher Jock 3"

Wheat Thresher Gulla (3' - 4'' - 5'')

Wheat Thresher Joint Pipe Set

Wht. Thr. Ground Wheel Reru (8" - 10" - 12" - 14" - 16")