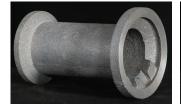

Wheat Thresher Seep Cup (All Sizes Available)

Disc Harrow Hub (All Sizes Available)

Wheat Thresher Jock 3"

Wheat Thresher Gulla (3' - 4'' - 5'')

Wheat Thresher Joint Pipe Set

Wht. Thr. Ground Wheel Reru (8" - 10" - 12" - 14" - 16")