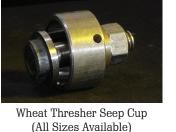

Wheat Thresher Seep Cup (All Sizes Available)

Disc Harrow Hub (All Sizes Available)

Wheat Thresher Jock 3"

Wheat Thresher Gulla (3' - 4'' - 5'')

Wheat Thresher Joint Pipe Set

Wht. Thr. Ground Wheel Reru (8" - 10" - 12" - 14" - 16")