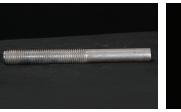

Seed Drill Aluminium Pistol Gear

M.S Studd E.N Nine (6" to 18")

Disc Harrow Capleen + Harrow Disc Double Hippo

Wheat Thresher Spring Jock

Wheat Thresher Cross Holder

Wheat Thresher Gulla Plate

Wheat Thresher Degi Roola