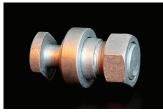

Wheat Thresher Seep Cup (All Sizes Available)

Disc Harrow Hub (All Sizes Available)

Wheat Thresher Jock 3"

Wheat Thresher Gulla (3' - 4'' - 5'')

Wheat Thresher Joint Pipe Set

Wht. Thr. Ground Wheel Reru (8" - 10" - 12" - 14" - 16")